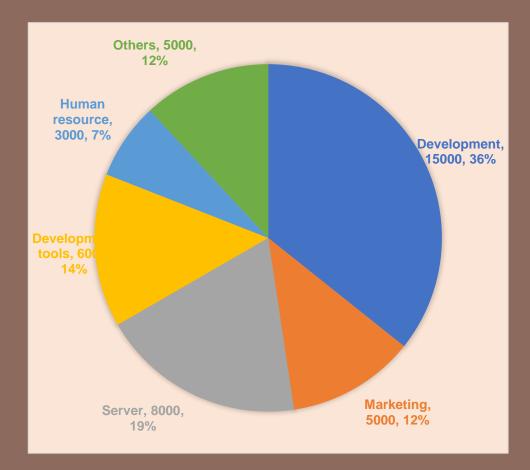

### Funding Plan For 2024

\$15000 Development

**\$6000** Development Tools \$5000 *Marketing* \$3000

Human Resource \$8000 *Server* 

\$5000 *Others* 