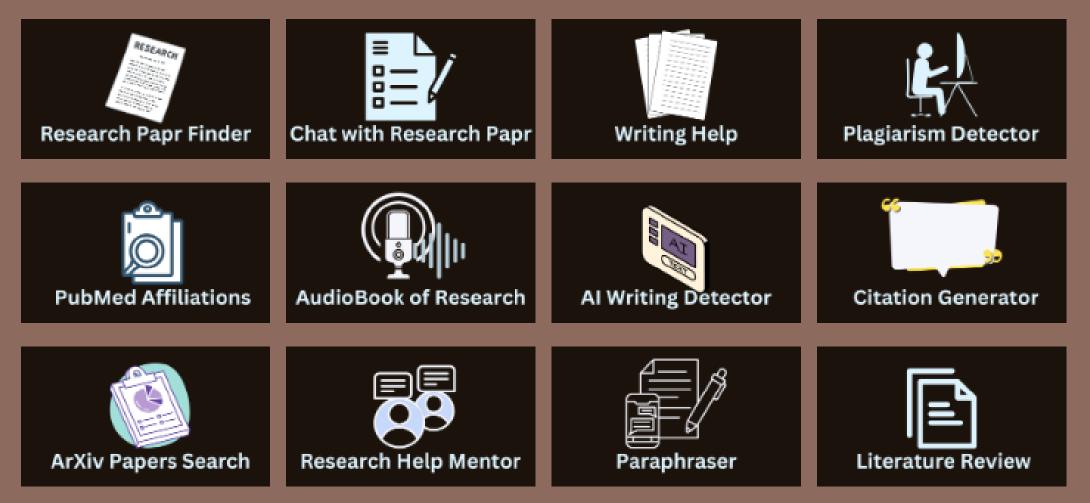

## **Our Solutions**

- Discover groundbreaking research papers with our advanced search capabilities, including PubMed and ArXiv integration.
- Analyze and review literature efficiently, using state-ofthe-art AI to provide comprehensive insights.
- Engage with research through innovative features like chat interfaces with research papers and audiobooks for documents.
- Enhance writing with tools for paraphrasing, citation generation, and plagiarism detection, ensuring academic integrity and excellence.
- Visualize research pathways using mind maps and paper embedding explorers, simplifying complex information.
- Collaborate with mentors and peers, leveraging the expertise of seasoned researchers to guide your projects.
- Validate and refine your work with AI writing detectors and plagiarism checkers to maintain originality.

#### Why Companies use MARKETLYTICS

- Efficient Discovery & Analysis: Quickly find and analyze groundbreaking research papers from PubMed and ArXiv.
- Engaging Tools: Interact with research through innovative chat interfaces and audiobooks.
- Writing Support: Enhance writing with paraphrasing, citations, and plagiarism detection.
- Visualize Research: Simplify complex information with mind maps and paper embedding explorers.
- Collaborative Platform: Connect with mentors, peers, and AI tools for validation and refinement.